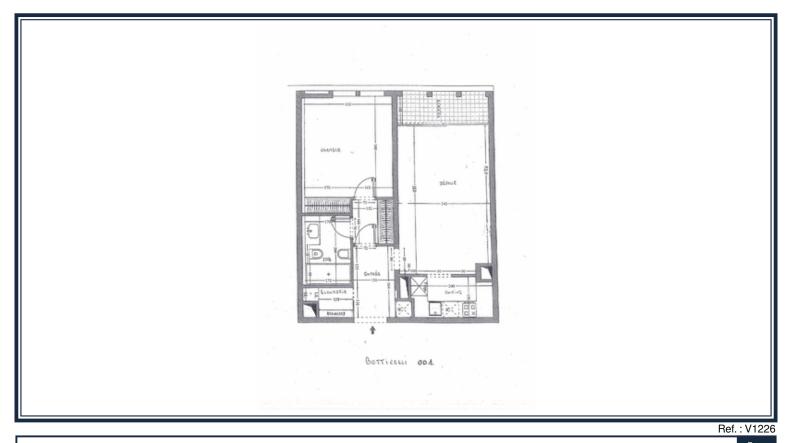

## 2 014 000 €

"In the Marina of Fontvieille, large one bedroom apartment in very good condition."

| Product type | Apartment           | Num rooms    | 2           |
|--------------|---------------------|--------------|-------------|
| Total area   | 58 m <sup>2</sup>   | Num bedrooms | 1           |
| Living area  | 54 m <sup>2</sup>   | Num cellars  | 1           |
| Terrace area | 4 m <sup>2</sup>    | Building     | Botticelli  |
| Condition    | Very good condition | District     | Fontvieille |
| Floor        | RDC                 | Release date | 31/10/2024  |
| Usage mixte  | Yes                 |              |             |

- Entrance hall
- Large living-dining room opening onto a loggia
- Bedroom
- Bathroom
- Closets

A cellar complete this property.

Currently rented at 4.350€ + charges until 31/10/2024.

Ref. : V1226

This document is confidential and does not form part of any offer or contract. All measurements and areas are approximate. The information and plans contained herein are believed to be correct. The photographs show only certain parts of the property at the time they were taken. This offer is subject to change of price or other conditions, without prior notice. Agency fees not included