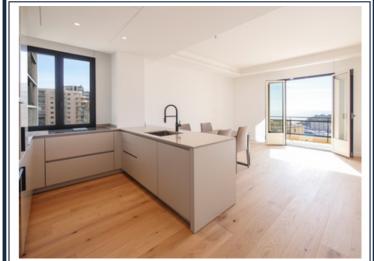

Beautiful 2-bedroom apartment renovated in a contemporary style in light colours. The flat has been perfectly optimised. Its corner aspect and south/west-facing main facade on the sea side ensure plenty of natural light throughout the day. It comprises an entrance hall, a living room with a fully equipped kitchen opening onto a balcony overlooking the Boulevard de Suisse and offering a beautiful view of the city, the port of Monaco and the Rock. 2 bedrooms with fitted wardrobes, one of which is a master bedroom with en suite shower room. A shower room with toilet and a guest toilet.