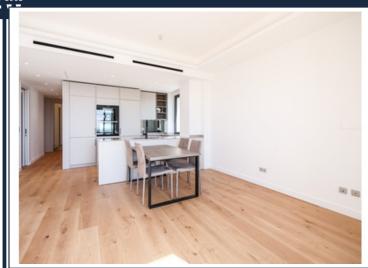

Beautiful 2-bedroom apartment renovated in a contemporary style in light colours. The flat has been perfectly optimised. Its corner aspect and south/west-facing main facade on the sea side ensure plenty of natural light throughout the day. It comprises an entrance hall, a living room with a fully equipped kitchen opening onto a balcony overlooking the Boulevard de Suisse and offering a beautiful view of the city, the port of Monaco and the Rock. 2 bedrooms with fitted wardrobes, one of which is a master bedroom with en suite shower room. A shower room with toilet and a guest toilet.