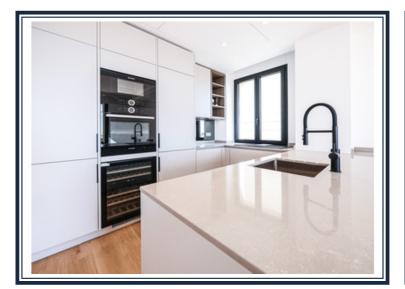

Beautiful 2-bedroom apartment renovated in a contemporary style in light colours. The flat has been perfectly optimised. Its corner aspect and south/west-facing main facade on the sea side ensure plenty of natural light throughout the day. It comprises an entrance hall, a living room with a fully equipped kitchen opening onto a balcony overlooking the Boulevard de Suisse and offering a beautiful view of the city, the port of Monaco and the Rock. 2 bedrooms with fitted wardrobes, one of which is a master bedroom with en suite shower room. A shower room with toilet and a guest toilet.