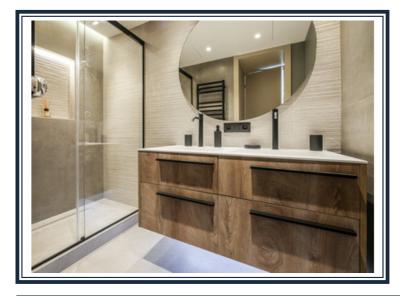

Beautiful 2-bedroom apartment renovated in a contemporary style in light colours. The flat has been perfectly optimised. Its corner aspect and south/west-facing main facade on the sea side ensure plenty of natural light throughout the day. It comprises an entrance hall, a living room with a fully equipped kitchen opening onto a balcony overlooking the Boulevard de Suisse and offering a beautiful view of the city, the port of Monaco and the Rock. 2 bedrooms with fitted wardrobes, one of which is a master bedroom with en suite shower room. A shower room with toilet and a guest toilet.