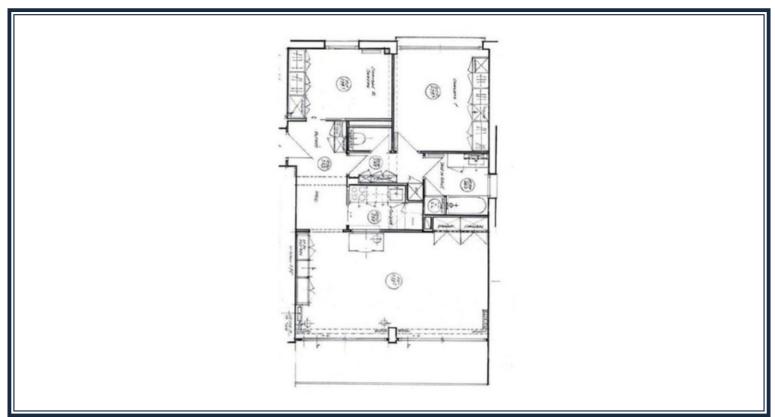

| Product type | Apartment                     | Num rooms    | 3                   |
|--------------|-------------------------------|--------------|---------------------|
| Total area   | 100 m <sup>2</sup>            | Num bedrooms | 2                   |
| Living area  | 86 m <sup>2</sup>             | Num cellars  | 1                   |
| Terrace area | 14 m <sup>2</sup>             | Building     | Albatros            |
| View         | Port and Formula 1 Grand Prix | District     | Port                |
| Exposure     | South-East                    | Condition    | Very good condition |
| Special Law  | Libre                         | Release date | Quickly             |
| Usage mixte  | Yes                           |              |                     |

This crossing 2-bedroom apartment in perfect condition comprises an entrance hall, a corridor, a large living/dining room opening onto a terrace overlooking the Formula 1 Grand Prix start line, 2 bedrooms, one of which has access to a balcony, a full bathroom and a guest toilet.