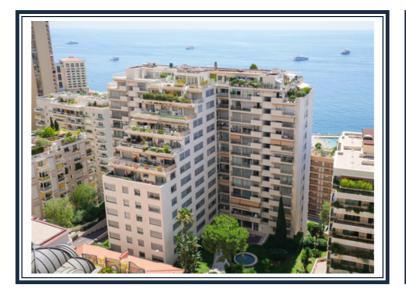

Located in a luxury residence, "Château d'Azur", with secure and enclosed parking, in the residential district of La Rousse. Double parking space along the length for 2 small city cars.

Dimensions: 6.8m long x 2.2m wide