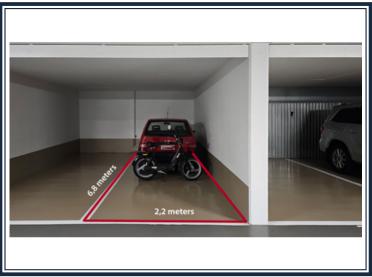

Located in a luxury residence, "Château d'Azur", with secure and enclosed parking, in the residential district of La Rousse. Double parking space along the length for 2 small city cars.

Dimensions: 6.8m long x 2.2m wide